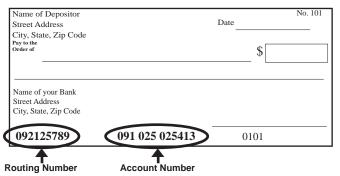

#### Step 5

**Expecting a refund?** Receive it faster by selecting direct deposit. You will be asked for the routing number and account number as shown on this sample check.