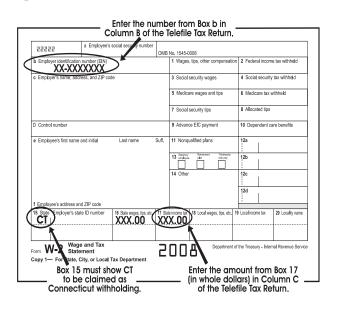

#### Step 3

**Gather all your W-2 and 1099 forms.** Generally, you will receive these forms on or before January 31. You will be asked for the Federal Employer Identification Number and Connecticut income tax withheld as shown on this sample W-2.