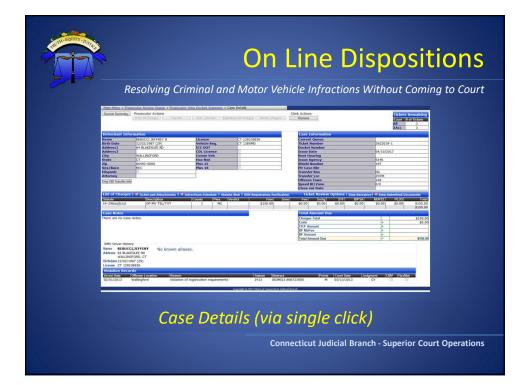

| Main Menu > Prosecu                   |                                                                                                                                                                                                                                                                                                                                                                                                                                                                                                                                                                                                                                                                                                      | Prosecutor         | View Docket          | Summary  |                           |             |                         |                        |                    |                        |               |                          |                           |
|---------------------------------------|------------------------------------------------------------------------------------------------------------------------------------------------------------------------------------------------------------------------------------------------------------------------------------------------------------------------------------------------------------------------------------------------------------------------------------------------------------------------------------------------------------------------------------------------------------------------------------------------------------------------------------------------------------------------------------------------------|--------------------|----------------------|----------|---------------------------|-------------|-------------------------|------------------------|--------------------|------------------------|---------------|--------------------------|---------------------------|
| Docket Case Coun<br>Docket Total<br>6 | Its for ZALL<br>Transferred                                                                                                                                                                                                                                                                                                                                                                                                                                                                                                                                                                                                                                                                          |                    | Nolled               | Follow I | Jp R                      | emoved<br>0 |                         | )ismissats<br>0        | Proposal<br>3      | Sent                   | _             | Tickets Remai            | ning                      |
| ocket Case Coun                       | ts for ZALL                                                                                                                                                                                                                                                                                                                                                                                                                                                                                                                                                                                                                                                                                          |                    |                      |          | 1                         |             |                         |                        |                    |                        |               | -                        |                           |
| Docket 1<br>6                         | lotal                                                                                                                                                                                                                                                                                                                                                                                                                                                                                                                                                                                                                                                                                                | . F                | ollow Up<br>0        | l        | Verified<br>6             | _           |                         | Removed<br>0           | 1                  | Tic                    | kets Ren<br>0 | naining                  |                           |
| ocket Summary                         |                                                                                                                                                                                                                                                                                                                                                                                                                                                                                                                                                                                                                                                                                                      |                    | _                    |          |                           |             |                         |                        |                    |                        |               |                          |                           |
| ctions<br>ransfer Nolle Remove        | View Proposal                                                                                                                                                                                                                                                                                                                                                                                                                                                                                                                                                                                                                                                                                        | Recmdn<br>Proposal |                      |          | Clerk Status<br>TPinho    |             | Ticket Nbr<br>5622019-1 | Defendant<br>REBUCCI J | Name /Charges/ DOB | 12/02/1987             | Agenc<br>0148 | y Issue Dt<br>04/10/2017 | Transfer Dt<br>10/02/2017 |
| ransfer Nolle Remove                  | A Reserver Announced                                                                                                                                                                                                                                                                                                                                                                                                                                                                                                                                                                                                                                                                                 | Proposal           | 11/01/2017<br>TPinho |          | 10/25/2017 VE<br>SDarisha |             | 5622060-0               | 14-296aa(b1st          | OP NY TEL/TXT      | \$150.00               | 0148          | 04/08/2017               | 10/02/2017                |
| ransfer Nolle Remove                  | View Proposal                                                                                                                                                                                                                                                                                                                                                                                                                                                                                                                                                                                                                                                                                        | Proposal           | 11/01/2017<br>MZimet |          | 10/25/2017 VE<br>TPinho   |             | 5605183-0               | 14-296as(b1st          |                    | \$150.00<br>05/23/1970 | 0103          | 04/04/2017               | 10/02/2017                |
| ransfer Nolle Remove                  | 1                                                                                                                                                                                                                                                                                                                                                                                                                                                                                                                                                                                                                                                                                                    |                    | 10/31/2017           |          | 10/25/2017 VE<br>sdarisha |             | S621857-0               | ACOSTA A               | FL KEEP RIGHT      | \$132.00               | 0148          | 04/08/2017               | 10/02/2017                |
| ransfer Nolle Remove                  |                                                                                                                                                                                                                                                                                                                                                                                                                                                                                                                                                                                                                                                                                                      |                    |                      |          | 10/25/2017 VE<br>sdarisha |             | 5644488-0               | 53a-181a<br>DARRISON   | PUBLIC DSTRENCE    | \$103.00<br>09/05/1993 | S740          | 03/26/2017               | 10/02/2017                |
| ransfer Nolle Remove                  | Propose Agreement                                                                                                                                                                                                                                                                                                                                                                                                                                                                                                                                                                                                                                                                                    |                    |                      |          | 10/25/2017 VE<br>TPinho   |             | S632196-0               | SAEZ MICH              | PARK/FRST HOURS    | \$75.00<br>08/26/1988  | 0080          | 04/03/2017               | 10/02/2017                |
| terrendered terrend terrendered       | I American |                    |                      |          | 10/25/2017 VE             |             |                         | 14-301<br>14-36(a)     | OP MV WO LICNSE    | \$129.00               |               |                          |                           |

|                                                                                            | On Line Dispositions                                                                                                                                                                                                                                                                                                                                                                                                                                                                                                                                                                                                                                                                                                                                                                                                                                                                                                                                                                                                                                                                                                                                                                                                                                                                                                                                                                                                                                                                                                                                                                                                                                                                                                                                                                                                                                                                                                                                                                                                                                                                                                                                                                                                                                                                                                                                                  |
|--------------------------------------------------------------------------------------------|-----------------------------------------------------------------------------------------------------------------------------------------------------------------------------------------------------------------------------------------------------------------------------------------------------------------------------------------------------------------------------------------------------------------------------------------------------------------------------------------------------------------------------------------------------------------------------------------------------------------------------------------------------------------------------------------------------------------------------------------------------------------------------------------------------------------------------------------------------------------------------------------------------------------------------------------------------------------------------------------------------------------------------------------------------------------------------------------------------------------------------------------------------------------------------------------------------------------------------------------------------------------------------------------------------------------------------------------------------------------------------------------------------------------------------------------------------------------------------------------------------------------------------------------------------------------------------------------------------------------------------------------------------------------------------------------------------------------------------------------------------------------------------------------------------------------------------------------------------------------------------------------------------------------------------------------------------------------------------------------------------------------------------------------------------------------------------------------------------------------------------------------------------------------------------------------------------------------------------------------------------------------------------------------------------------------------------------------------------------------------|
| Resol                                                                                      | ving Criminal and Motor Vehicle Infractions Without Coming to Court                                                                                                                                                                                                                                                                                                                                                                                                                                                                                                                                                                                                                                                                                                                                                                                                                                                                                                                                                                                                                                                                                                                                                                                                                                                                                                                                                                                                                                                                                                                                                                                                                                                                                                                                                                                                                                                                                                                                                                                                                                                                                                                                                                                                                                                                                                   |
|                                                                                            | Modify Charge Information                                                                                                                                                                                                                                                                                                                                                                                                                                                                                                                                                                                                                                                                                                                                                                                                                                                                                                                                                                                                                                                                                                                                                                                                                                                                                                                                                                                                                                                                                                                                                                                                                                                                                                                                                                                                                                                                                                                                                                                                                                                                                                                                                                                                                                                                                                                                             |
| List of Charges Action Statute Description Edit 14-235 FL KEEP RIGHT Send Propotal Cancel  | Counts         Plea         Verdict         Fine         Zone         Fee         Srchg         STF         BIPSA         MUFEE         PLUS         Total           1         NG         \$50.00         \$7.00         \$35.00         \$25.00         \$0.00         \$15.00         \$0.00         \$132.00                                                                                                                                                                                                                                                                                                                                                                                                                                                                                                                                                                                                                                                                                                                                                                                                                                                                                                                                                                                                                                                                                                                                                                                                                                                                                                                                                                                                                                                                                                                                                                                                                                                                                                                                                                                                                                                                                                                                                                                                                                                       |
|                                                                                            | Total Amount Due         \$50:00           Fires Total         \$50:00           Fires Total         \$20:00           Court Cons         \$20:00           Court Cons         \$20:00           Tetal Amount Due         \$20:00           Tetal Amount Due         \$20:00                                                                                                                                                                                                                                                                                                                                                                                                                                                                                                                                                                                                                                                                                                                                                                                                                                                                                                                                                                                                                                                                                                                                                                                                                                                                                                                                                                                                                                                                                                                                                                                                                                                                                                                                                                                                                                                                                                                                                                                                                                                                                          |
|                                                                                            | Modify or Substitute Charges                                                                                                                                                                                                                                                                                                                                                                                                                                                                                                                                                                                                                                                                                                                                                                                                                                                                                                                                                                                                                                                                                                                                                                                                                                                                                                                                                                                                                                                                                                                                                                                                                                                                                                                                                                                                                                                                                                                                                                                                                                                                                                                                                                                                                                                                                                                                          |
|                                                                                            | Substitute Charge Information                                                                                                                                                                                                                                                                                                                                                                                                                                                                                                                                                                                                                                                                                                                                                                                                                                                                                                                                                                                                                                                                                                                                                                                                                                                                                                                                                                                                                                                                                                                                                                                                                                                                                                                                                                                                                                                                                                                                                                                                                                                                                                                                                                                                                                                                                                                                         |
| List of Charges                                                                            |                                                                                                                                                                                                                                                                                                                                                                                                                                                                                                                                                                                                                                                                                                                                                                                                                                                                                                                                                                                                                                                                                                                                                                                                                                                                                                                                                                                                                                                                                                                                                                                                                                                                                                                                                                                                                                                                                                                                                                                                                                                                                                                                                                                                                                                                                                                                                                       |
| Action Statute Insert 14-244 - Improper signaling for turns or stoppi Send Proposal Cancel | Description   Central [Hes] Ventict] = Fixed   Zona   Fixe  Strah  = STE  BIPSA  MUFFE  FLUS  = Total<br>ng ♥  Improper signaling for turns or stopping   1   hC   CV   \$50.00  \$0.00  \$77.00  \$35.00  \$25.00  \$25.00  \$50.00  \$132.00<br>  Improper signaling for turns or stopping   1   hC   CV   \$50.00  \$10.00  \$17.00  \$35.00  \$25.00  \$25.00  \$25.00  \$25.00  \$25.00  \$25.00  \$25.00  \$25.00  \$25.00  \$25.00  \$25.00  \$25.00  \$25.00  \$25.00  \$25.00  \$25.00  \$25.00  \$25.00  \$25.00  \$25.00  \$25.00  \$25.00  \$25.00  \$25.00  \$25.00  \$25.00  \$25.00  \$25.00  \$25.00  \$25.00  \$25.00  \$25.00  \$25.00  \$25.00  \$25.00  \$25.00  \$25.00  \$25.00  \$25.00  \$25.00  \$25.00  \$25.00  \$25.00  \$25.00  \$25.00  \$25.00  \$25.00  \$25.00  \$25.00  \$25.00  \$25.00  \$25.00  \$25.00  \$25.00  \$25.00  \$25.00  \$25.00  \$25.00  \$25.00  \$25.00  \$25.00  \$25.00  \$25.00  \$25.00  \$25.00  \$25.00  \$25.00  \$25.00  \$25.00  \$25.00  \$25.00  \$25.00  \$25.00  \$25.00  \$25.00  \$25.00  \$25.00  \$25.00  \$25.00  \$25.00  \$25.00  \$25.00  \$25.00  \$25.00  \$25.00  \$25.00  \$25.00  \$25.00  \$25.00  \$25.00  \$25.00  \$25.00  \$25.00  \$25.00  \$25.00  \$25.00  \$25.00  \$25.00  \$25.00  \$25.00  \$25.00  \$25.00  \$25.00  \$25.00  \$25.00  \$25.00  \$25.00  \$25.00  \$25.00  \$25.00  \$25.00  \$25.00  \$25.00  \$25.00  \$25.00  \$25.00  \$25.00  \$25.00  \$25.00  \$25.00  \$25.00  \$25.00  \$25.00  \$25.00  \$25.00  \$25.00  \$25.00  \$25.00  \$25.00  \$25.00  \$25.00  \$25.00  \$25.00  \$25.00  \$25.00  \$25.00  \$25.00  \$25.00  \$25.00  \$25.00  \$25.00  \$25.00  \$25.00  \$25.00  \$25.00  \$25.00  \$25.00  \$25.00  \$25.00  \$25.00  \$25.00  \$25.00  \$25.00  \$25.00  \$25.00  \$25.00  \$25.00  \$25.00  \$25.00  \$25.00  \$25.00  \$25.00  \$25.00  \$25.00  \$25.00  \$25.00  \$25.00  \$25.00  \$25.00  \$25.00  \$25.00  \$25.00  \$25.00  \$25.00  \$25.00  \$25.00  \$25.00  \$25.00  \$25.00  \$25.00  \$25.00  \$25.00  \$25.00  \$25.00  \$25.00  \$25.00  \$25.00  \$25.00  \$25.00  \$25.00  \$25.00  \$25.00  \$25.00  \$25.00  \$25.00  \$25.00  \$25.00  \$25.00  \$25.00  \$25.00  \$25.00  \$25.00  \$25.00  \$25.00  \$25.00  \$25.00  \$25.00  \$25.00  \$25.00  \$25.00  \$25.00  \$25.00  \$25.00  \$25.00  \$25.00  \$25. |
| DMV Driver History<br>No Driver History Found                                              | Total Amount Due           Fines Total           Fees Total           Fees Total           Court Conts           I'oral Amount Due                                                                                                                                                                                                                                                                                                                                                                                                                                                                                                                                                                                                                                                                                                                                                                                                                                                                                                                                                                                                                                                                                                                                                                                                                                                                                                                                                                                                                                                                                                                                                                                                                                                                                                                                                                                                                                                                                                                                                                                                                                                                                                                                                                                                                                    |
|                                                                                            | Connecticut Judicial Branch - Superior Court Operations                                                                                                                                                                                                                                                                                                                                                                                                                                                                                                                                                                                                                                                                                                                                                                                                                                                                                                                                                                                                                                                                                                                                                                                                                                                                                                                                                                                                                                                                                                                                                                                                                                                                                                                                                                                                                                                                                                                                                                                                                                                                                                                                                                                                                                                                                                               |