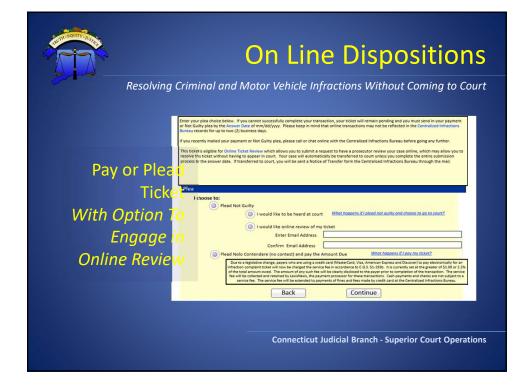

| My Cu                                                                                                           | urrent Transaction         |                    |  |
|-----------------------------------------------------------------------------------------------------------------|----------------------------|--------------------|--|
| Defendant Name<br>BOASSO AMERICA CO                                                                             | Ticket Number<br>Y356356-5 | Amount<br>\$118.00 |  |
| Plead Nolo Contendere (no contest) and pay the A<br>Plead Not Guilty                                            |                            |                    |  |
| Contractor and the second s |                            |                    |  |