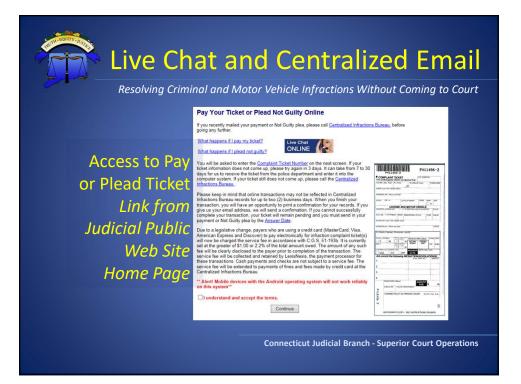

| My Cu                                                                                                           | urrent Transaction         |                    |  |
|-----------------------------------------------------------------------------------------------------------------|----------------------------|--------------------|--|
| Defendant Name<br>BOASSO AMERICA CO                                                                             | Ticket Number<br>Y356356-5 | Amount<br>\$118.00 |  |
| Plead Nolo Contendere (no contest) and pay the A<br>Plead Not Guilty                                            |                            |                    |  |
| Contractor and the second s |                            |                    |  |











| Main Menu > Prosecu