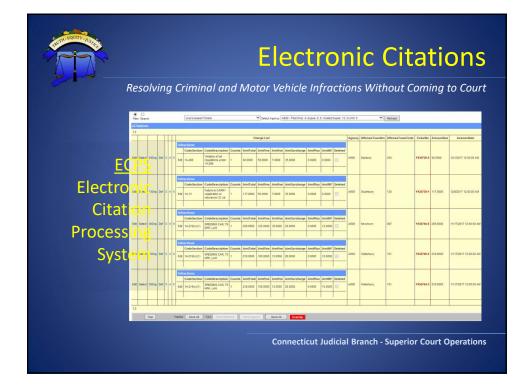

| My Cu                                                                                                           | urrent Transaction         |                    |  |
|-----------------------------------------------------------------------------------------------------------------|----------------------------|--------------------|--|
| Defendant Name<br>BOASSO AMERICA CO                                                                             | Ticket Number<br>Y356356-5 | Amount<br>\$118.00 |  |
| Plead Nolo Contendere (no contest) and pay the A<br>Plead Not Guilty                                            |                            |                    |  |
| Contractor and the second s |                            |                    |  |











| Main Menu > Prosecu                   |                                                                                                                                                                                                                                                                                                                                                                                                                                                                                                                                                                                                                                                                                                      | Prosecutor         | View Docket          | Summary  |