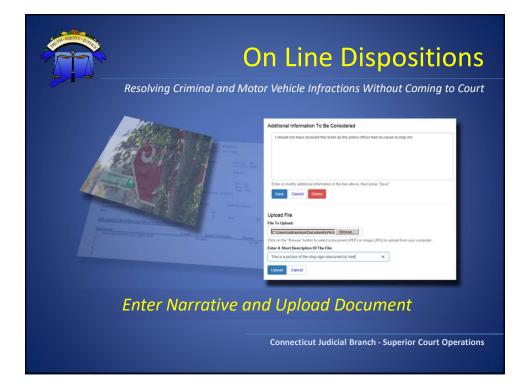

| My Cu                                                                                                           | urrent Transaction         |                    |  |
|-----------------------------------------------------------------------------------------------------------------|----------------------------|--------------------|--|
| Defendant Name<br>BOASSO AMERICA CO                                                                             | Ticket Number<br>Y356356-5 | Amount<br>\$118.00 |  |
| Plead Nolo Contendere (no contest) and pay the A<br>Plead Not Guilty                                            |                            |                    |  |
| Contractor and the second s |                            |                    |  |











| Main Menu > Prosecu                   |                                                                                                                                                                                                                                                                                                                                                                                                                                                                                                                                                                                                                                                                                                      | Prosecutor         | View Docket          | Summary  |