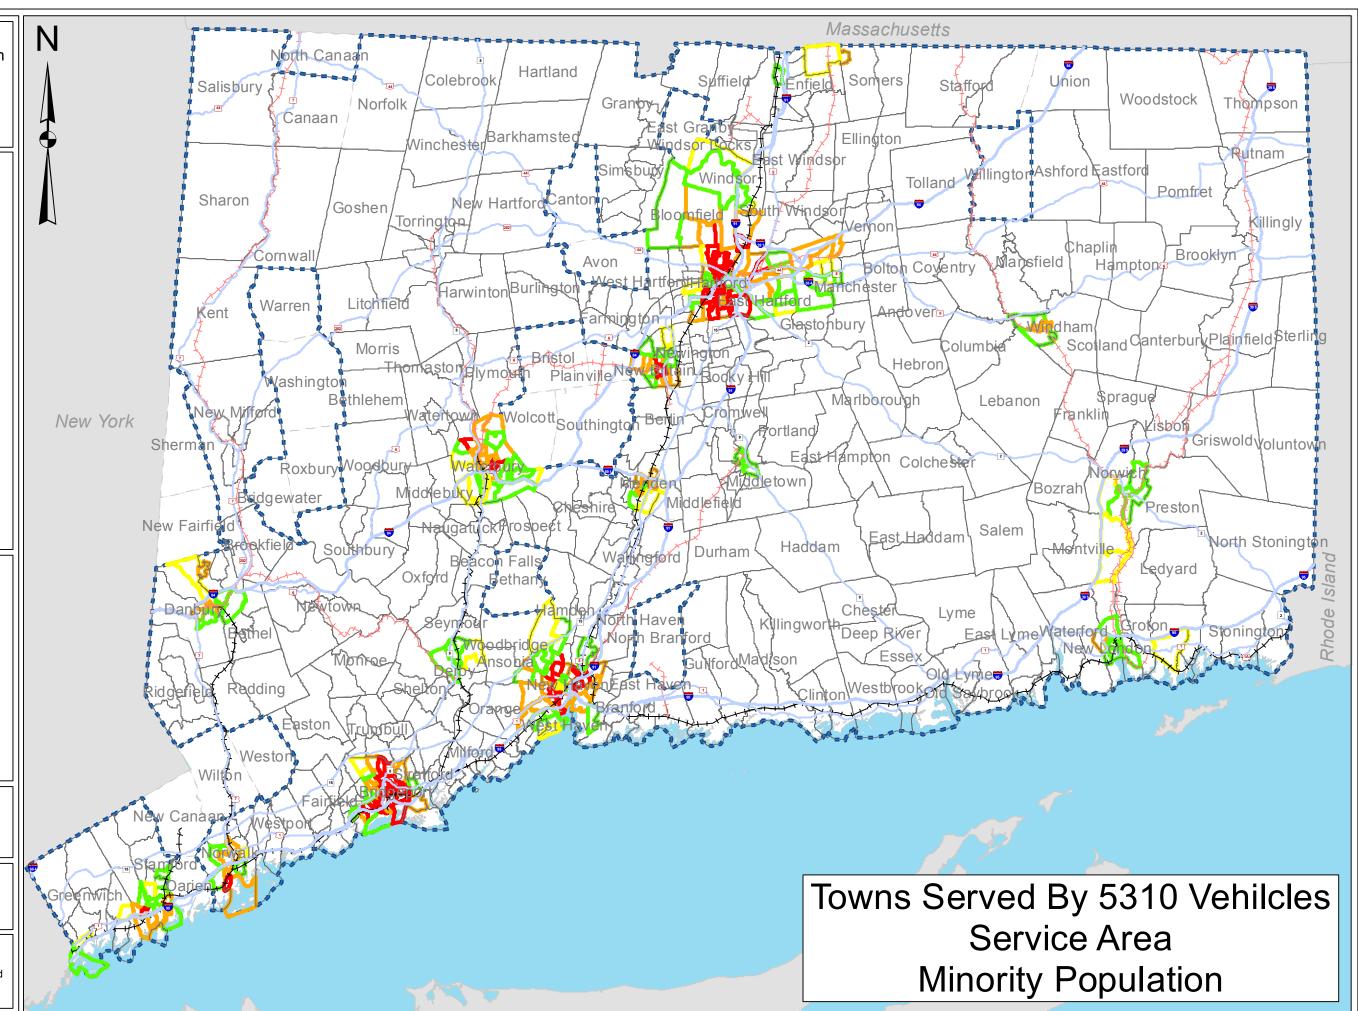

## 60.001 - 80.000

80.001 - 99.749 Towns Served By 5310 Vehicles Service Area

## **References**

Data Source: CTDOT Travel Model Unit

The minority population data is based on the 2011 - 2015 American Community Survey (ACS) 5-year Estimates, Table B03002.

The average percentage minority population for the towns served by 5310 vehicles is 34.012.